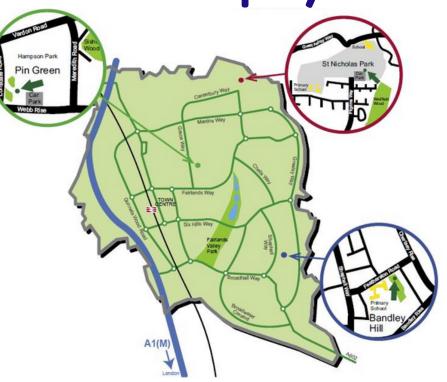

Where to find your nearest play centre.

# **Bandley Hill Play centre**

Featherston Road Stevenage SG2 9PP 01438 218848

## **Pin Green Play centre**

Hampson Park Webb Rise Stevenage SG1 5QU 01438 726749

#### St. Nicholas Play centre

St. Nicholas Park Pilgrims Way Stevenage SG1 4PT 01438 722753