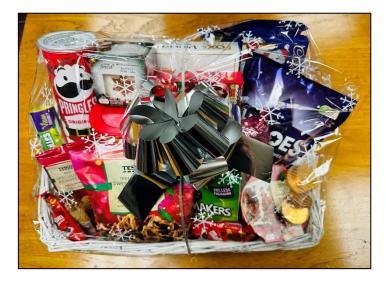

Post your completed activity sheet in the competition box by the lifts for a chance to win a prize!

1<sup>st</sup> prize – Hamper

10 Runners Up – Chocolate selection boxes

Name:

Age:

Phone number of adult: