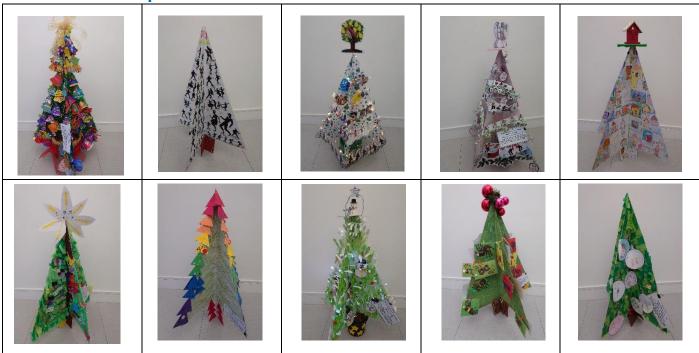

## CHRISTMAS TRAIL

SEARCH the shop windows in the WESTGATE CENTRE to find the Christmas Trees.

The ten cardboard trees have been decorated by children from the Stevenage Creative Network of Stevenage schools. The designs are inspired by Christmas songs chosen by the schools.