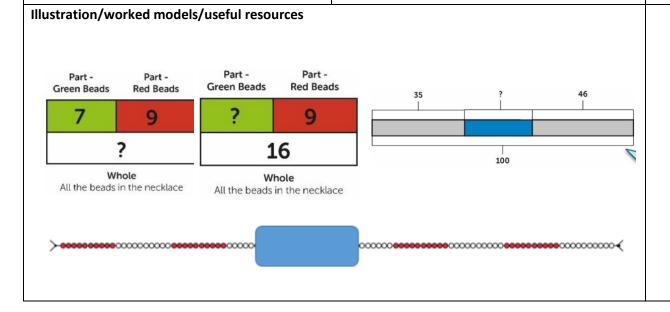

## ALMOND HILL JUNIOR SCHOOL MEDIUM TERM PLAN

**TOPIC TITLE/SUBJECT: LS10 Problem Solving – Worded Problems** 

YEAR GROUP: 3

TERM: Autumn 2

## Part Whole Number Unknown Word problem RUCSAC Bar model

## Skills

- Identifying the part or whole unknown in simple worded problems
- Understanding start, change and result problems
- Understanding multi-step part whole worded problems
- Understanding simple comparison problems

## What we already know

- Can use a part and whole (cherry model)
- Solve missing number problems
- Know the difference between a part and a whole
- Finding the unknown in a worded problem
- Know how to choose a strategy