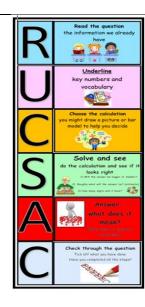

## ALMOND HILL JUNIOR SCHOOL MEDIUM TERM PLAN

**TOPIC TITLE/SUBJECT: LS10 Problem Solving – Worded Problems** 

YEAR GROUP: 3

TERM: Autumn 2

## Part Whole Number Unknown Word problem RUCSAC Bar model

## Skills

- Identifying the part or whole unknown in simple worded problems
- Understanding start, change and result problems
- Understanding multi-step part whole worded problems
- Understanding simple comparison problems

## What we already know

- Can use a part and whole (cherry model)
- Solve missing number problems
- Know the difference between a part and a whole
- Finding the unknown in a worded problem
- Know how to choose a strategy